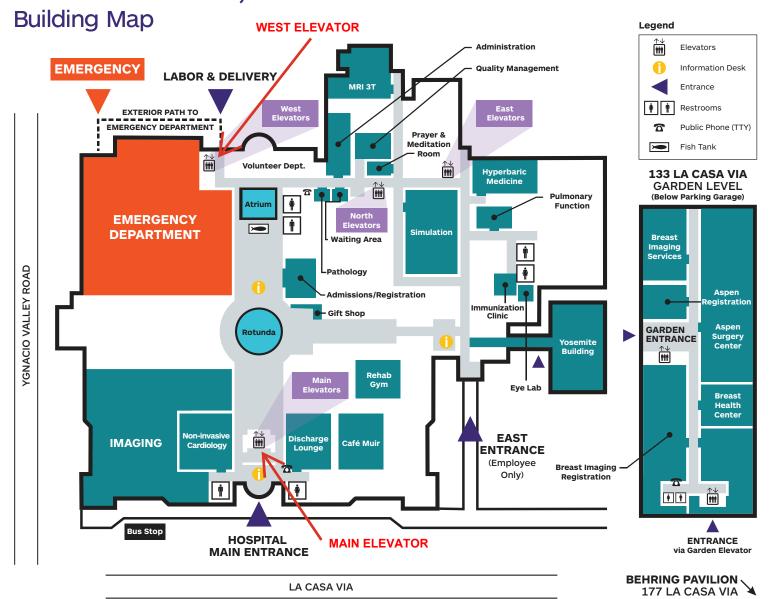

## For Conference Rooms, use West or Main Elevators

## John Muir Health, Walnut Creek Medical Center

| SERVICE                 | FLOOR                         | ELEVATOR     |
|-------------------------|-------------------------------|--------------|
| Acute Rehabilitation    | 4                             | Main         |
| Administration          | 1                             |              |
| Admissions/Registration | 1                             |              |
| Aspen Surgery Center    | 133 La Casa Via, Garden Level |              |
| Breast Health Center    | 133 La Casa Via, Garden Level |              |
| Breast Imaging          | 133 La Casa Via, Garden Level |              |
| Café Muir               | 1                             |              |
| Cardiac Stress Testing  | Go to Registration            |              |
| Conference Center       | В                             | Main or West |
| Discharge Lounge        | 1                             |              |
| EMERGENCY DEPARTMENT    | 1                             |              |
| Endoscopy               | 2                             | Main         |
| Eye Lab                 | 1                             |              |
| Family Birth Center     |                               |              |
| Antepartum              | 3                             | West         |
| Labor & Delivery        | 3                             | West         |
| Mother/Baby             | 3                             | Main         |
| Neonatal Intensive Care | 3                             | Main         |
| Pediatrics              | 3                             | Main         |
| Gift Shop               | 1                             |              |
| Human Resources         | 133 La Casa Via, Garden Level |              |
| Hyperbaric Medicine     | 1                             |              |
| ICU                     | 2                             | North        |
| Cardiopulmonary ICU     | 2                             | Main         |
| Neuroscience ICU        | 2                             | Main         |
| Trauma ICU              | 2                             | Main         |
|                         |                               |              |

| SERVICE                        | FLOOR | ELEVATOR      |
|--------------------------------|-------|---------------|
| Imaging                        | 1     |               |
| Interventional Radiology       | 1     |               |
| Medical Surgical               | 3, 6  | North or East |
| MRI 3T                         | 1     |               |
| MuirLab Patient Service Center | 1     |               |
| Non-Invasive Cardiology        |       |               |
| Cardiac Ultrasound             | 1     |               |
| EKG                            | 1     |               |
| Orthopedics                    | 4     | Main          |
| Pastoral Care                  | В     | West          |
| Pediatrics Hematology/Oncology | 3     | East          |
| Pediatric ICU                  | 3     | North         |
| Pharmacy                       | В     | Main          |
| Prayer & Meditation Room       | 1     |               |
| Progressive Care               | 2     | North         |
| Pulmonary Function             | 1     |               |
| Quality Management             | 1     |               |
| Registration                   | 1     |               |
| Rehab Gym                      | 1     |               |
| Simulation                     | 1     |               |
| Surgery                        |       |               |
| Post Anesthesia Care/Recovery  | 2     | Main          |
| Pre-Procedure                  | 2     | Main          |
| Yosemite Building              |       |               |