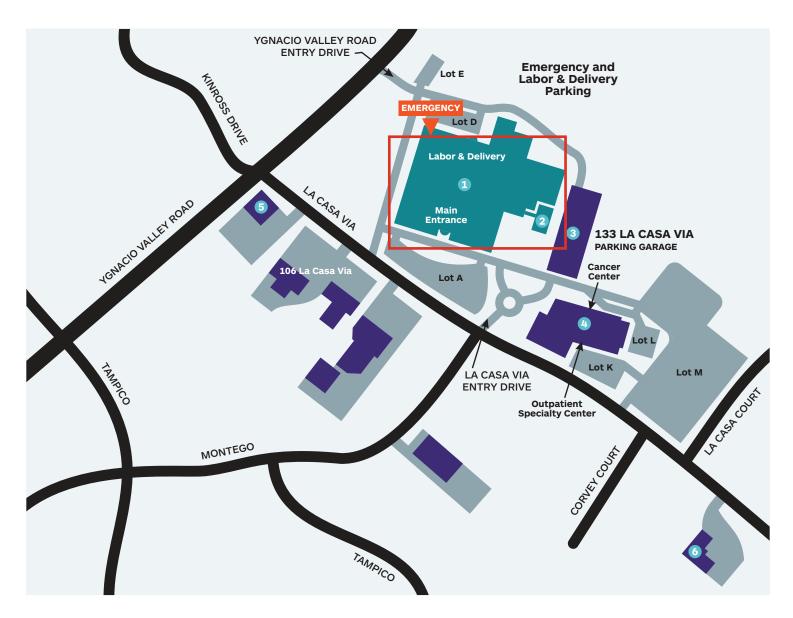

## Vicinity Map

- 1 Main Hospital 1601 Ygnacio Valley Road
- 2 Yosemite Building 115 La Casa Via
- 3 133 La Casa Via Parking Garage Garden Level
  - Aspen Surgery Center
  - Breast Health Center
  - Breast Imaging Services
  - Human Resources

- Behring Pavilion 177 La Casa Via
  - Cancer Center
  - Outpatient Specialty Center
- 5 1479 Ygnacio Valley Road
  - Surgical Services
  - Digestive Health Services
- 6 240 La Casa Via
  - Wound Care Center